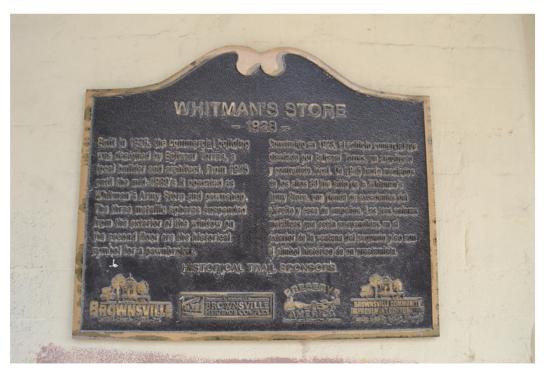

Current use Commercial

Year built 1928

Source for year built Plaque

Historic name Whitman's Store

Source for historic name Plague

Historic use Commercial

Architect Baltasar Torres

Source for architect https://sites.google.com/site/historyofbrownsyilletexas/home/1925-to-1935-

spanish-mediterranean-style

**History notes** 2000 Biblio: Building plaque; Beasley survey.

INTEGRITY

Additions None visible

Alterations Doors replaced, Some windows replaced

NRHP aspects of Workmanship, Setting, Feeling, integrity Association, Design, Location