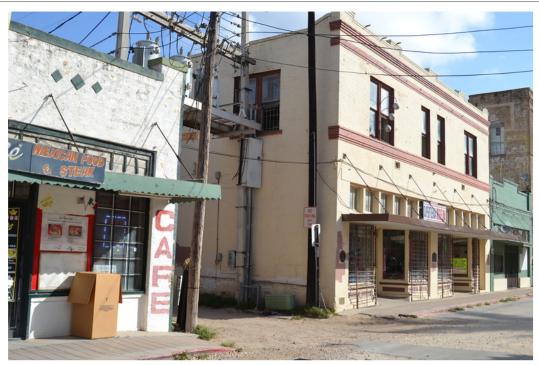

MRCC) REAR 50'

DESCRIPTION

**Type** Building - Commercial - Commercial block - Two-part commercial block

Stylistic influences Prairie

General architectural Two-story brick Prairie commercial space with two primary inset entrances.

description

**ROOF** 

Roof shape Flat

DOORS AND WINDOWS

Door types Double door primary entrance, Multiple

entrances

Door features Transom light

Window types Fixed, Double-hung

Stories 2

Window materials Aluminum, Wood

PORCH

Porch type Entry, One story

Porch roof type Inset

Coordinates: 25.9028794, -97.49789

Exterior wall materials Brick

**HISTORY** 

Current use Commercial

Year built 1928

Source for year built Plaque

Historic name Whitman's Store

Source for historic name Plague

Historic use Commercial

Architect Baltasar Torres

Source for architect https://sites.google.com/site/historyofbrownsyilletexas/home/1925-to-1935-

spanish-mediterranean-style

**History notes** 2000 Biblio: Building plaque; Beasley survey.

INTEGRITY

Additions None visible

Alterations Doors replaced, Some windows replaced

NRHP aspects of Workmanship, Setting, Feeling, integrity Association, Design, Location

Integrity notes Alterations compatible

PRIOR DESIGNATIONS

Prior priority ranking High

Prior local designations Brownsville Historical Trail, Brownsville

Heritage Site

Prior survey ID 214

Prior photo ID Roll 9:Frame 5