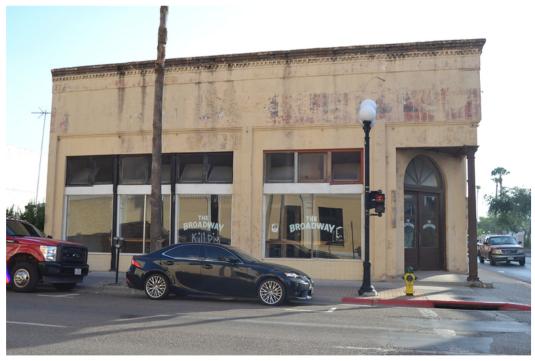

ons None visible

Alterations Some windows replaced

NRHP aspects of Workmanship, Setting, Feeling, integrity Association, Materials, Design, Location

Integrity notes Alterations within historic period

PRIOR DESIGNATIONS

Prior priority ranking High

Prior survey ID 243

Prior photo ID Roll 11:Frame 24

RECOMMENDATIONS

Priority ranking High

Recommended local Primary local site designations

Recommended state RTHL designations

Recommended NRHP Recommended contributing to an NRHP

designations district

NRHP criteria A, C

NRHP level of Local

significance

NRHP areas of Commerce, Architecture

significance

**NRHP** period of 1905-1971

significance

Recommendation notes Brownsville Historic District

**Place ID 268** 1155 E ADAMS ST HHM ID 30930

## IMAGES



Aug 2017 Image ID 30935



Aug 2017 Image ID 30936