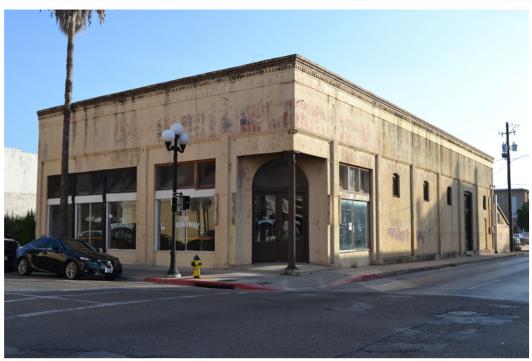

1155 E ADAMS ST Place ID 268 HHM ID 30930

Aug 2017 Image ID 30935

**IDENTIFICATION** 

Parcel ID 28226

Owner 1157 EAST ADAMS LLC

**Legal description** LOT 12 BLK 94 BROWNSVILLE ORIGINAL TOWNSITE (VOL 5 PG 13

General architectural Single-story brick and stucco commercial building, characterized by its dentil molding and corner inset description entrance framed by fan transom lights.

**ROOF** 

Roof shape Flat

DOORS AND WINDOWS

Door types Double door primary entrance Window materials Wood, Aluminum

Door features Transom light Window features Transoms

Window types Fixed

**PORCH** 

Porch type Entry, One story

Porch roof type Inset

Porch support type Classical columns

**HISTORY** 

Current name Jose Besteiro y Hermano Building Source for historic name 2000 Survey

Current use Vacant Historic use Commercial Year built 1905 Architect M.E. Tracv Source for year built 2000 Survey

Historic name Jose Besteiro y Hermano Building

Source for architect https://sites.google.com/site/historyofb rownsvilletexas/home/1848-to-1925

the-border-brick-style

**INTEGRITY** 

Additions None visible

Alterations Some windows replaced