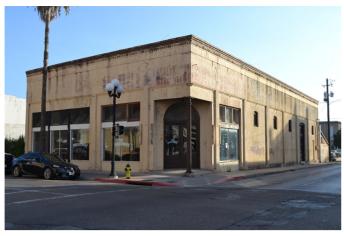

1155 E ADAMS ST Place ID 268 HHM ID 30930

Aug 2017 Image ID 30935

**IDENTIFICATION** 

Parcel ID 28226

Owner 1157 EAST ADAMS LLC

**Legal description** LOT 12 BLK 94 BROWNSVILLE ORIGINAL TOWNSITE (VOL 5 PG 13

General architectural Single-story brick and stucco commercial building, characterized by its dentil molding and corner inset description entrance framed by fan transom lights.

**ROOF** 

Roof shape Flat

DOORS AND WINDOWS

Door types Double door primary entrance Window materials Wood, Aluminum

Door features Transom light Window features Transoms

Window types Fixed

**PORCH** 

Porch type Entry, One story

Porch roof type Inset

Porch support type Classical columns

**HISTORY** 

Current name Jose Besteiro y Hermano Building Source for historic name 2000 Survey

Current use Vacant Historic use Commercial Year built 1905 Architect M.E. Tracv Source for year built 2000 Survey

Historic name Jose Besteiro y Hermano Building

Source for architect https://sites.google.com/site/historyofb rownsvilletexas/home/1848-to-1925

the-border-brick-style

**INTEGRITY** 

Additions None visible

Alterations Some windows replaced