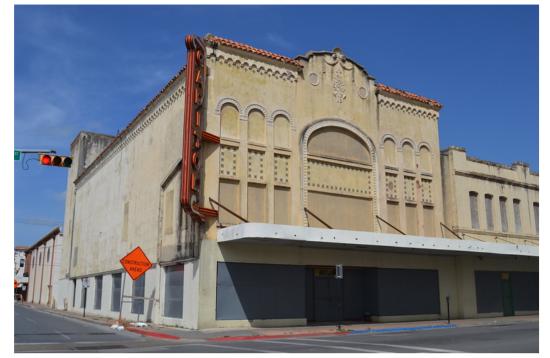

### Place ID 09 1101 E LEVEE ST

Aug 2017 Image ID 29969

IDENTIFICATION

Coordinates: 25.9012013, -97.4993109

| Parcel ID                         | 27860                                                                                                                                                                                                                                                                                               | Legal description                    | LOT 7, 8 & 9 BLK 57 BROWNSVILLE         |
|-----------------------------------|-----------------------------------------------------------------------------------------------------------------------------------------------------------------------------------------------------------------------------------------------------------------------------------------------------|--------------------------------------|-----------------------------------------|
| Owner                             | CITY OF BROWNSVILLE                                                                                                                                                                                                                                                                                 |                                      | ORIGINAL TOWNSITE (VOL 5 PG 13<br>MRCC) |
| DESCRIPTION                       |                                                                                                                                                                                                                                                                                                     |                                      | ,                                       |
| Туре                              | Building - Commercial - Commercial                                                                                                                                                                                                                                                                  | Stories<br>Description notes         | 2                                       |
| o                                 | block - Two-part commercial block                                                                                                                                                                                                                                                                   |                                      | Theater and stores                      |
| -                                 | Spanish Colonial Revival                                                                                                                                                                                                                                                                            |                                      |                                         |
| Exterior wall materials           |                                                                                                                                                                                                                                                                                                     |                                      |                                         |
| description                       | Two-story two-part commercial block with Spanish Colonial Revival influences, a Spanish Tile roof, arched decorative window bays on the upper primary facade, a symmetrical storefront with a centrally located entrance, and cast stone detailing along and beneath the centrally located parapet. |                                      |                                         |
| ROOF                              |                                                                                                                                                                                                                                                                                                     |                                      |                                         |
| Roof shape                        | e Flat                                                                                                                                                                                                                                                                                              | Roof materials                       | Spanish tile                            |
| DOORS AND WINDOWS                 |                                                                                                                                                                                                                                                                                                     |                                      |                                         |
| Door types                        | Double door primary entrance, Multiple entrances                                                                                                                                                                                                                                                    | Window types                         |                                         |
| Door features                     | Transom light                                                                                                                                                                                                                                                                                       | Window materials                     | Aluminum                                |
| HISTORY                           |                                                                                                                                                                                                                                                                                                     |                                      |                                         |
| Current use                       | Vacant                                                                                                                                                                                                                                                                                              | Historic use                         | Theater                                 |
| Year built                        | 1927-1928                                                                                                                                                                                                                                                                                           | Architect                            | Henry T. Phelps                         |
| Source for year built             | 2000 Survey                                                                                                                                                                                                                                                                                         | Source for architect                 | 2000 Survey                             |
| Historic name                     | e Capitol Theater                                                                                                                                                                                                                                                                                   | Builder                              | H.A. Jones Construction Company         |
| Source for historic name          | 2000 Survey                                                                                                                                                                                                                                                                                         | Source for builder                   | 2000 Survey                             |
| History notes                     | 2000 History: Constructed as part of the of<br>El Jardin, Missouri Pacific Station, etc., br<br>commercial district. The city's largest and<br>2000 Biblio: TGCAMB 8/1927.                                                                                                                          | inging Spanish Mediterrar            | nean Revival style of Brownsville       |
| INTEGRITY                         |                                                                                                                                                                                                                                                                                                     |                                      |                                         |
| Additions                         | None visible                                                                                                                                                                                                                                                                                        |                                      | Workmanship, Feeling, Association,      |
| Alterations                       | Vacant, Doors and windows boarded                                                                                                                                                                                                                                                                   | integrity                            | Setting, Location, Materials, Design    |
| PRIOR DESIGNATIONS                |                                                                                                                                                                                                                                                                                                     |                                      |                                         |
| Prior priority ranking            | ı High                                                                                                                                                                                                                                                                                              | Prior survey ID                      | 65                                      |
| Prior local designations          | Local landmark                                                                                                                                                                                                                                                                                      | Prior photo ID                       | Roll 11:Frame 30                        |
| RECOMMENDATIONS                   |                                                                                                                                                                                                                                                                                                     |                                      |                                         |
| Priority ranking                  | 5                                                                                                                                                                                                                                                                                                   | NRHP level of<br>significance        |                                         |
| Recommended local<br>designations |                                                                                                                                                                                                                                                                                                     | NRHP areas of                        | Entertainment, Architecture             |
| Recommended state<br>designations |                                                                                                                                                                                                                                                                                                     | significance<br>NRHP period of       | 1927-1971                               |
| Recommended NRHP<br>designations  | P Recommended contributing to an NRHP district                                                                                                                                                                                                                                                      | significance<br>Recommendation notes | Brownsville Historic District           |
| NRHP criteria                     | n A, C                                                                                                                                                                                                                                                                                              |                                      |                                         |
|                                   |                                                                                                                                                                                                                                                                                                     |                                      |                                         |

### IMAGES

Aug 2017 Image ID 29970