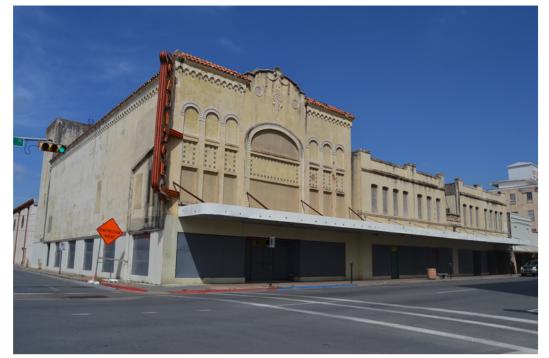

### Place ID 09 1101 E LEVEE ST

Aug 2017 Image ID 29969

IDENTIFICATION

Coordinates: 25.9012013, -97.4993109

| Parcel ID                         | 27860                                                                                                                                                                                                                                                                                               | Legal description                    | LOT 7, 8 & 9 BLK 57 BROWNSVILLE         |
|-----------------------------------|-----------------------------------------------------------------------------------------------------------------------------------------------------------------------------------------------------------------------------------------------------------------------------------------------------|--------------------------------------|-----------------------------------------|
| Owner                             | CITY OF BROWNSVILLE                                                                                                                                                                                                                                                                                 |                                      | ORIGINAL TOWNSITE (VOL 5 PG 13<br>MRCC) |
| DESCRIPTION                       |                                                                                                                                                                                                                                                                                                     |                                      | ,                                       |
| Туре                              | Building - Commercial - Commercial                                                                                                                                                                                                                                                                  | Stories<br>Description notes         | 2                                       |
| o                                 | block - Two-part commercial block                                                                                                                                                                                                                                                                   |                                      | Theater and stores                      |
| -                                 | Spanish Colonial Revival                                                                                                                                                                                                                                                                            |                                      |                                         |
| Exterior wall materials           |                                                                                                                                                                                                                                                                                                     |                                      |                                         |
| description                       | Two-story two-part commercial block with Spanish Colonial Revival influences, a Spanish Tile roof, arched decorative window bays on the upper primary facade, a symmetrical storefront with a centrally located entrance, and cast stone detailing along and beneath the centrally located parapet. |                                      |                                         |
| ROOF                              |                                                                                                                                                                                                                                                                                                     |                                      |                                         |
| Roof shape                        | e Flat                                                                                                                                                                                                                                                                                              | Roof materials                       | Spanish tile                            |
| DOORS AND WINDOWS                 |                                                                                                                                                                                                                                                                                                     |                                      |                                         |
| Door types                        | Double door primary entrance, Multiple entrances                                                                                                                                                                                                                                                    | Window types                         |                                         |
| Door features                     | Transom light                                                                                                                                                                                                                                                                                       | Window materials                     | Aluminum                                |
| HISTORY                           |                                                                                                                                                                                                                                                                                                     |                                      |                                         |
| Current use                       | Vacant                                                                                                                                                                                                                                                                                              | Historic use                         | Theater                                 |
| Year built                        | 1927-1928                                                                                                                                                                                                                                                                                           | Architect                            | Henry T. Phelps                         |
| Source for year built             | 2000 Survey                                                                                                                                                                                                                                                                                         | Source for architect                 | 2000 Survey                             |
| Historic name                     | e Capitol Theater                                                                                                                                                                                                                                                                                   | Builder                              | H.A. Jones Construction Company         |
| Source for historic name          | 2000 Survey                                                                                                                                                                                                                                                                                         | Source for builder                   | 2000 Survey                             |
| History notes                     | 2000 History: Constructed as part of the of<br>El Jardin, Missouri Pacific Station, etc., br<br>commercial district. The city's largest and<br>2000 Biblio: TGCAMB 8/1927.                                                                                                                          | inging Spanish Mediterrar            | nean Revival style of Brownsville       |
| INTEGRITY                         |                                                                                                                                                                                                                                                                                                     |                                      |                                         |
| Additions                         | None visible                                                                                                                                                                                                                                                                                        |                                      | Workmanship, Feeling, Association,      |
| Alterations                       | Vacant, Doors and windows boarded                                                                                                                                                                                                                                                                   | integrity                            | Setting, Location, Materials, Design    |
| PRIOR DESIGNATIONS                |                                                                                                                                                                                                                                                                                                     |                                      |                                         |
| Prior priority ranking            | ı High                                                                                                                                                                                                                                                                                              | Prior survey ID                      | 65                                      |
| Prior local designations          | Local landmark                                                                                                                                                                                                                                                                                      | Prior photo ID                       | Roll 11:Frame 30                        |
| RECOMMENDATIONS                   |                                                                                                                                                                                                                                                                                                     |                                      |                                         |
| Priority ranking                  | 5                                                                                                                                                                                                                                                                                                   | NRHP level of<br>significance        |                                         |
| Recommended local<br>designations |                                                                                                                                                                                                                                                                                                     | NRHP areas of                        | Entertainment, Architecture             |
| Recommended state<br>designations |                                                                                                                                                                                                                                                                                                     | significance<br>NRHP period of       | 1927-1971                               |
| Recommended NRHP<br>designations  | P Recommended contributing to an NRHP district                                                                                                                                                                                                                                                      | significance<br>Recommendation notes | Brownsville Historic District           |
| NRHP criteria                     | n A, C                                                                                                                                                                                                                                                                                              |                                      |                                         |
|                                   |                                                                                                                                                                                                                                                                                                     |                                      |                                         |

### IMAGES

Aug 2017 Image ID 29969

Aug 2017 Image ID 29972