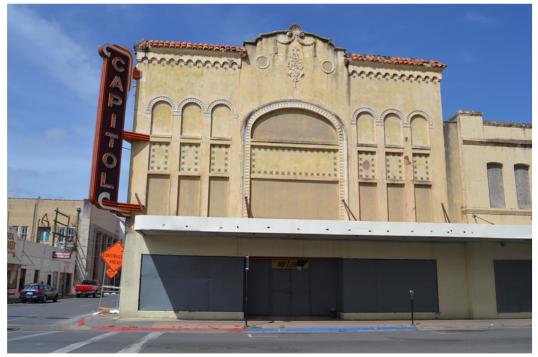

### Place ID 09 1101 E LEVEE ST

Aug 2017 Image ID 29969

IDENTIFICATION

Coordinates: 25.9012013, -97.4993109

| Parcel ID                         | 27860                                                                                                                                                                                                                                                                                               | Legal description                    | LOT 7, 8 & 9 BLK 57 BROWNSVILLE         |
|-----------------------------------|-----------------------------------------------------------------------------------------------------------------------------------------------------------------------------------------------------------------------------------------------------------------------------------------------------|--------------------------------------|-----------------------------------------|
| Owner                             | CITY OF BROWNSVILLE                                                                                                                                                                                                                                                                                 |                                      | ORIGINAL TOWNSITE (VOL 5 PG 13<br>MRCC) |
| DESCRIPTION                       |                                                                                                                                                                                                                                                                                                     |                                      | ,                                       |
| Туре                              | Building - Commercial - Commercial                                                                                                                                                                                                                                                                  | Stories<br>Description notes         | 2                                       |
| o                                 | block - Two-part commercial block                                                                                                                                                                                                                                                                   |                                      | Theater and stores                      |
| -                                 | Spanish Colonial Revival                                                                                                                                                                                                                                                                            |                                      |                                         |
| Exterior wall materials           |                                                                                                                                                                                                                                                                                                     |                                      |                                         |
| description                       | Two-story two-part commercial block with Spanish Colonial Revival influences, a Spanish Tile roof, arched decorative window bays on the upper primary facade, a symmetrical storefront with a centrally located entrance, and cast stone detailing along and beneath the centrally located parapet. |                                      |                                         |
| ROOF                              |                                                                                                                                                                                                                                                                                                     |                                      |                                         |
| Roof shape                        | e Flat                                                                                                                                                                                                                                                                                              | Roof materials                       | Spanish tile                            |
| DOORS AND WINDOWS                 |                                                                                                                                                                                                                                                                                                     |                                      |                                         |
| Door types                        | Double door primary entrance, Multiple entrances                                                                                                                                                                                                                                                    | Window types                         |                                         |
| Door features                     | Transom light                                                                                                                                                                                                                                                                                       | Window materials                     | Aluminum                                |
| HISTORY                           |                                                                                                                                                                                                                                                                                                     |                                      |                                         |
| Current use                       | Vacant                                                                                                                                                                                                                                                                                              | Historic use                         | Theater                                 |
| Year built                        | 1927-1928                                                                                                                                                                                                                                                                                           | Architect                            | Henry T. Phelps                         |
| Source for year built             | 2000 Survey                                                                                                                                                                                                                                                                                         | Source for architect                 | 2000 Survey                             |
| Historic name                     | e Capitol Theater                                                                                                                                                                                                                                                                                   | Builder                              | H.A. Jones Construction Company         |
| Source for historic name          | 2000 Survey                                                                                                                                                                                                                                                                                         | Source for builder                   | 2000 Survey                             |
| History notes                     | 2000 History: Constructed as part of the of<br>El Jardin, Missouri Pacific Station, etc., br<br>commercial district. The city's largest and<br>2000 Biblio: TGCAMB 8/1927.                                                                                                                          | inging Spanish Mediterrar            | nean Revival style of Brownsville       |
| INTEGRITY                         |                                                                                                                                                                                                                                                                                                     |                                      |                                         |
| Additions                         | None visible                                                                                                                                                                                                                                                                                        |                                      | Workmanship, Feeling, Association,      |
| Alterations                       | Vacant, Doors and windows boarded                                                                                                                                                                                                                                                                   | integrity                            | Setting, Location, Materials, Design    |
| PRIOR DESIGNATIONS                |                                                                                                                                                                                                                                                                                                     |                                      |                                         |
| Prior priority ranking            | ı High                                                                                                                                                                                                                                                                                              | Prior survey ID                      | 65                                      |
| Prior local designations          | Local landmark                                                                                                                                                                                                                                                                                      | Prior photo ID                       | Roll 11:Frame 30                        |
| RECOMMENDATIONS                   |                                                                                                                                                                                                                                                                                                     |                                      |                                         |
| Priority ranking                  | 5                                                                                                                                                                                                                                                                                                   | NRHP level of<br>significance        |                                         |
| Recommended local<br>designations |                                                                                                                                                                                                                                                                                                     | NRHP areas of                        | Entertainment, Architecture             |
| Recommended state<br>designations |                                                                                                                                                                                                                                                                                                     | significance<br>NRHP period of       | 1927-1971                               |
| Recommended NRHP<br>designations  | P Recommended contributing to an NRHP district                                                                                                                                                                                                                                                      | significance<br>Recommendation notes | Brownsville Historic District           |
| NRHP criteria                     | n A, C                                                                                                                                                                                                                                                                                              |                                      |                                         |
|                                   |                                                                                                                                                                                                                                                                                                     |                                      |                                         |

### IMAGES

Aug 2017 Image ID 29970