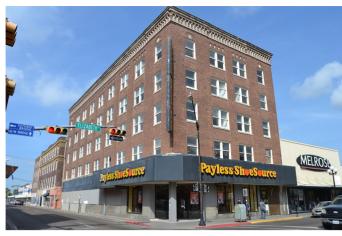

Coordinates: 25.9009986, -97.4984425

Exterior wall materials Brick

Stories 5

Aug 2017 Image ID 30242

**IDENTIFICATION** 

Parcel ID 27853

Owner HOLZMAN GROUP LTD

**Legal description** LOT 1 BLK 57 BROWNSVILLE ORIGINAL TOWNSITE (VOL 5 PG 13 MRCC)

DESCRIPTION

Type Building - Commercial - Commercial block - Two-part commercial block

Stylistic influences Classical Revival

General architectural Multi-story brick commercial building with Classical Revival stylistic elements.

Year built 1925

Source for year built 2000 Survey

Historic name State National Bank

History notes 2000 History: Constructed for \$150,000 for State National Bank, designed by Atlee B. & R.M. Ayres of San Antonio. 2000 Significance: Intact example of mid-1925 historical revival style, large-scale commercial and office building by significant regional architect. 2000 Biblio: TGCAMB 1/1924 & 2/1925.