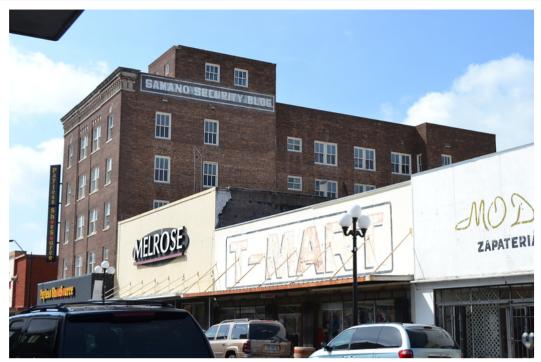

ntegrity Association, Location

Architect Atlee B. & R. M. Ayres

Integrity notes Alterations compatible

Prior photo ID Roll 7:Frame 12

Window types Double-hung, Fixed

Window materials Aluminum, Wood

Historic use Commercial

Source for historic name 2000 Survey

PRIOR DESIGNATIONS

Prior priority ranking High

Prior survey ID 83

RECOMMENDATIONS

Priority ranking High

Recommended local Primary local site designations

Recommended state RTHL

designations

Recommended NRHP Recommended contributing to an NRHP

designations district

NRHP criteria A

NRHP level of Local

significance

NRHP areas of Commerce

significance

NRHP period of 1925-1971

significance

Recommendation notes Brownsville Historic District

## IMAGES



Aug 2017 Image ID 30242



Aug 2017 Image ID 30243

## IMAGES



Aug 2017 Image ID 30244