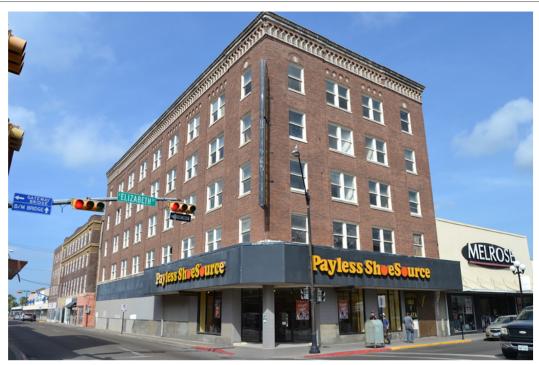

Awning replaced

NRHP aspects of Workmanship, Setting, Feeling, integrity Association, Location

Architect Atlee B. & R. M. Ayres

Integrity notes Alterations compatible

Prior photo ID Roll 7:Frame 12

Window types Double-hung, Fixed

Window materials Aluminum, Wood

Historic use Commercial

Source for historic name 2000 Survey

PRIOR DESIGNATIONS

Prior priority ranking High

Prior survey ID 83

RECOMMENDATIONS

Priority ranking High

Recommended local Primary local site designations

Recommended state RTHL

designations

Recommended NRHP Recommended contributing to an NRHP

designations district

NRHP criteria A

NRHP level of Local

significance

NRHP areas of Commerce

significance

NRHP period of 1925-1971

significance

Recommendation notes Brownsville Historic District

## IMAGES



Aug 2017 Image ID 30242



Aug 2017 Image ID 30243

## IMAGES



Aug 2017 Image ID 30244