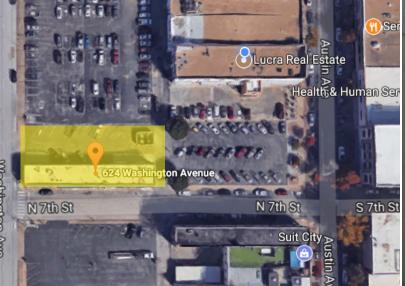

## FOR SALE 624 WASHINGTON AVE

the Olive Branch Express

## PURCHASE PRICE \$525,000

SIZE: 4,282 SF LOT SIZE: 13,084 SF FRONTAGE: 7th & Washington Ave. BUILDING TYPE: Retail Multi-Occupancy

624 Washington Avenue is currently home to Patrick's Dry Cleaners, House of Style and The Olive Branch Express.

Located at the corner of 7th and Washington, this property is down the road from newly renovated building that house Wildland, Waco Escape Rooms and Baylor's School of Social Work.

Shane Turner, BROKER 254.640.2365