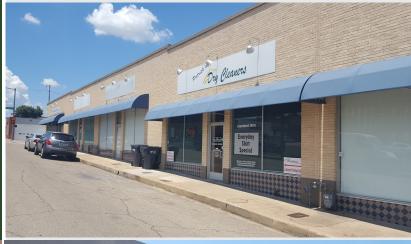

## PURCHASE PRICE \$525,000

SIZE: 4,282 SF LOT SIZE: 13,084 SF FRONTAGE: 7th & Washington Ave. BUILDING TYPE: Retail Multi-Occupancy

624 Washington Avenue is currently home to Patrick's Dry Cleaners, House of Style and The Olive Branch Express.