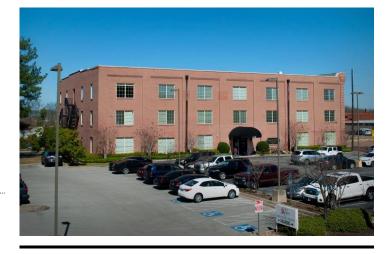

# **Wadel-Connally Bldg**

## 112 E Line St, Tyler, TX 75702

Listing ID: 30475466 Status: Active

Property Type: Office For Lease Office Type: Office Building Contiguous Space: 338 - 1,366 SF Total Available: 1,704 SF

Lease Rate: \$16 - 17.75 PSF (Annual)

#### **General Information**

| Tax ID/APN:    |                     | Class of Space:           | Class B   |
|----------------|---------------------|---------------------------|-----------|
| Office Type:   | Office Building     | Building/Unit Size (RSF): | 31,146 SF |
| Building Name: | Wadel-Connally Bldg | Usable Size (USF):        | 26,405 SF |