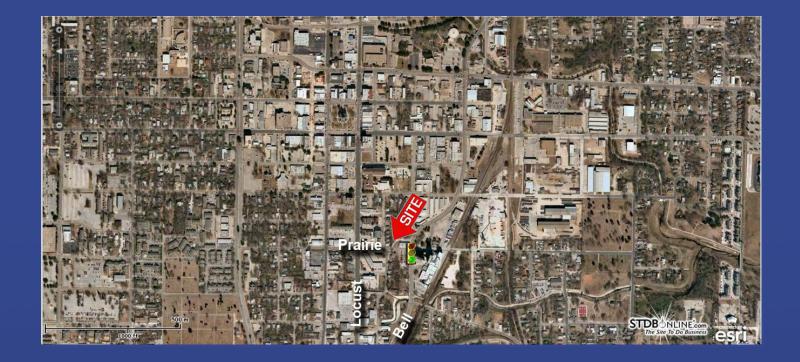

## **PROPERTY SUMMARY**

| PROPERTY ADDRESS | 204 PRAIRIE - DENTON, TX                                                                                                                                                                                                                                                                                                                                                                                                                                                                                                                                                                                                                                                         |
|------------------|----------------------------------------------------------------------------------------------------------------------------------------------------------------------------------------------------------------------------------------------------------------------------------------------------------------------------------------------------------------------------------------------------------------------------------------------------------------------------------------------------------------------------------------------------------------------------------------------------------------------------------------------------------------------------------|
| Түре             | Retail / Office                                                                                                                                                                                                                                                                                                                                                                                                                                                                                                                                                                                                                                                                  |
| Space Available  | 2,100 SF                                                                                                                                                                                                                                                                                                                                                                                                                                                                                                                                                                                                                                                                         |
| For Lease        | \$1,500 Month                                                                                                                                                                                                                                                                                                                                                                                                                                                                                                                                                                                                                                                                    |
| TRAFFIC COUNTS   | Over 22,800 Average Daily Traffic - Bell                                                                                                                                                                                                                                                                                                                                                                                                                                                                                                                                                                                                                                         |
| AREA INFORMATION | Denton is a thriving community of over 125,000 located 38 miles North of Dallas at the I-35E & I-35W interchange. Denton is home to three public Universities, University of North Texas, Texas Woman's University and North Central Texas College, that have a total student population of over 44,000. Denton has four hospitals, and has been named a medical community. Recently, the city of Denton was ranked 9th for the fastest growing large city by the census bureau. Still, Denton has plenty of room to accommodate grow as the Denton School District is only 30-40% built out. Also, Denton was named in Money Magazine's list of best places to live in the U.S. |