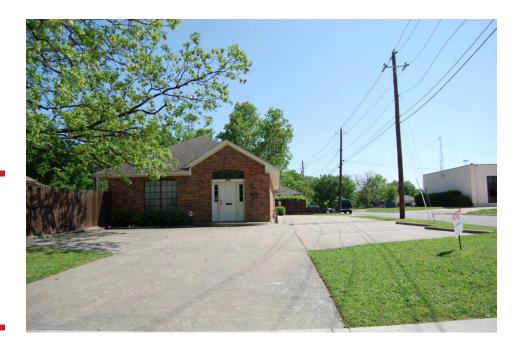

## FOR LEASE

-Dowtown Location – Right off Bell.

-Great For Professional User

-Free Standing Brick Building

-Entry Area, Several Offices, and Opens up in the Back

-1 OHD on the side

| 2009 Demographics Report |            |                     |
|--------------------------|------------|---------------------|
| DISTANCE                 | POPULATION | Median HH<br>Income |
| 1 MILE                   | 10,158     | \$35,362            |
| 3 MILE                   | 79,300     | \$65,157            |
| 5 MILE                   | 124,161    | \$68,199            |

## **PROPERTY SUMMARY**

| PROPERTY ADDRESS | 204 PRAIRIE - DENTON, TX                                                                                                                                                                                                                                                                                                                                                                                                                                                                                                                                                                                                                                                         |
|------------------|----------------------------------------------------------------------------------------------------------------------------------------------------------------------------------------------------------------------------------------------------------------------------------------------------------------------------------------------------------------------------------------------------------------------------------------------------------------------------------------------------------------------------------------------------------------------------------------------------------------------------------------------------------------------------------|
| Түре             | Retail / Office                                                                                                                                                                                                                                                                                                                                                                                                                                                                                                                                                                                                                                                                  |
| Space Available  | 2,100 SF                                                                                                                                                                                                                                                                                                                                                                                                                                                                                                                                                                                                                                                                         |
| For Lease        | \$1,500 Month                                                                                                                                                                                                                                                                                                                                                                                                                                                                                                                                                                                                                                                                    |
| TRAFFIC COUNTS   | Over 22,800 Average Daily Traffic - Bell                                                                                                                                                                                                                                                                                                                                                                                                                                                                                                                                                                                                                                         |
| AREA INFORMATION | Denton is a thriving community of over 125,000 located 38 miles North of Dallas at the I-35E & I-35W interchange. Denton is home to three public Universities, University of North Texas, Texas Woman's University and North Central Texas College, that have a total student population of over 44,000. Denton has four hospitals, and has been named a medical community. Recently, the city of Denton was ranked 9th for the fastest growing large city by the census bureau. Still, Denton has plenty of room to accommodate grow as the Denton School District is only 30-40% built out. Also, Denton was named in Money Magazine's list of best places to live in the U.S. |