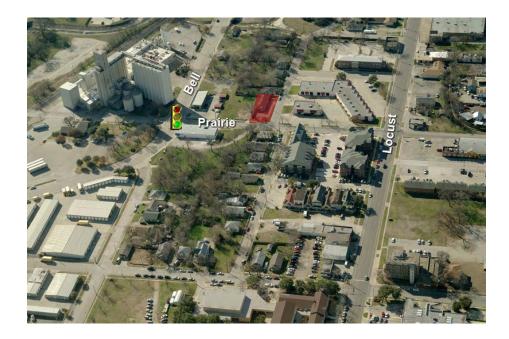

## **PROPERTY SUMMARY**

| PROPERTY ADDRESS | 204 PRAIRIE - DENTON, TX                                                                                                                                                                                                                                                                                                                                                                                                                                                                                                                                                                                                                                                         |
|------------------|----------------------------------------------------------------------------------------------------------------------------------------------------------------------------------------------------------------------------------------------------------------------------------------------------------------------------------------------------------------------------------------------------------------------------------------------------------------------------------------------------------------------------------------------------------------------------------------------------------------------------------------------------------------------------------|
| Түре             | Retail / Office                                                                                                                                                                                                                                                                                                                                                                                                                                                                                                                                                                                                                                                                  |
| Space Available  | 2,100 SF                                                                                                                                                                                                                                                                                                                                                                                                                                                                                                                                                                                                                                                                         |
| For Lease        | \$1,500 Month                                                                                                                                                                                                                                                                                                                                                                                                                                                                                                                                                                                                                                                                    |
| TRAFFIC COUNTS   | Over 22,800 Average Daily Traffic - Bell                                                                                                                                                                                                                                                                                                                                                                                                                                                                                                                                                                                                                                         |
| AREA INFORMATION | Denton is a thriving community of over 125,000 located 38 miles North of Dallas at the I-35E & I-35W interchange. Denton is home to three public Universities, University of North Texas, Texas Woman's University and North Central Texas College, that have a total student population of over 44,000. Denton has four hospitals, and has been named a medical community. Recently, the city of Denton was ranked 9th for the fastest growing large city by the census bureau. Still, Denton has plenty of room to accommodate grow as the Denton School District is only 30-40% built out. Also, Denton was named in Money Magazine's list of best places to live in the U.S. |