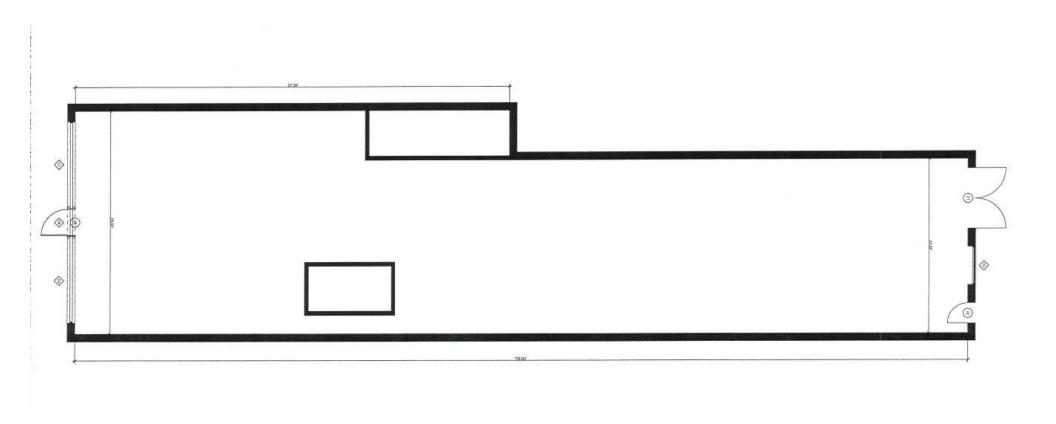

location just off the Historic Downtown Denton Square
- Convenient and accessible location for clients
- Versatile layout to suit various business needs

#### KRIS SMITH

O: 940.381.2220 kris.smith@svn.com

### **OFFERING SUMMARY**

| LEASE RATE:    | \$20.00 SF/yr (NNN) |
|----------------|---------------------|
| AVAILABLE SF:  | 2,900 SF            |
| BUILDING SIZE: | 7,147 SF            |

# LEASE SPACES



# **LEASE INFORMATION**

| LEASE TYPE:  | NNN      | LEASE TERM: | Negotiable    |
|--------------|----------|-------------|---------------|
| TOTAL SPACE: | 2,900 SF | LEASE RATE: | \$20.00 SF/yr |

AVAILABLE SPACES
SUITE TENANT SIZE (SF) LEASI

LEASE TYPE LEASE RATE

Suite 205 Available 2,900 SF NNN \$20.00 SF/yr

KRIS SMITH

O: 940.381.2220 kris.smith@svn.com

# **FLOORPLAN**



## KRIS SMITH

O: 940.381.2220

kris.smith@svn.com

## **DENTON CITY INFO**



### LOCATION DESCRIPTION

Explore the lively atmosphere of Denton, TX, where the energy of a college town meets the charm of a historic downtown. In the heart of Denton, the Historic Downtown Denton Square is the hub of eclectic shops, boutiques, local eateries, and entertainment venues that draw individuals and families from all over. The unique mix of businesses and popular attractions remains a vital part of the city.

### LOCATION DETAILS

| COUNTY | Denton |
|--------|--------|
|        |        |

### LOCATION BENEFITS

- Denton is one of the fastest-growing cities in Texas, with strong population and business expansion trends.
- This strategic North Texas city is positioned at the intersection of I-35,