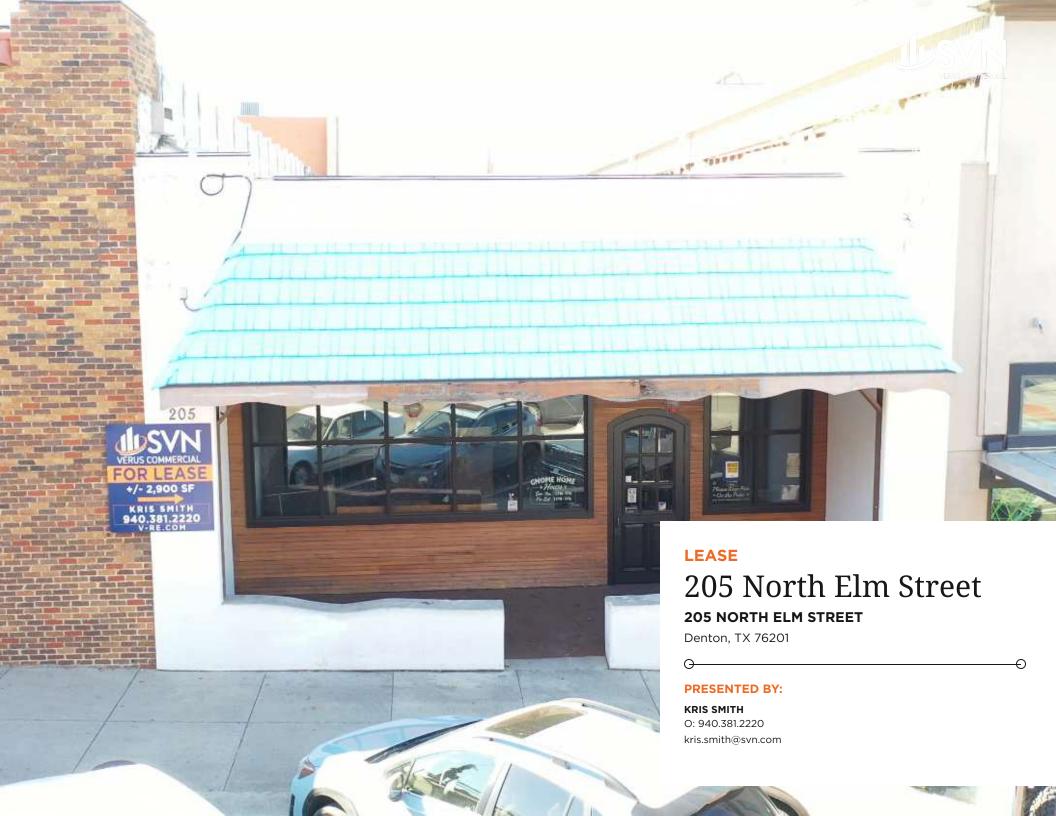

## PROPERTY SUMMARY

## PROPERTY DESCRIPTION

Discover the perfect space for your business at 205 North Elm Street. This prime property boasts a versatile layout designed to accommodate a wide range of business needs. With its convenient and accessible location just off the Historic Downtown Denton Square, it offers a strategic advantage for attracting clients and customers. Don't miss this opportunity to lease a space that perfectly complements your business goals.

## PROPERTY HIGHLIGHTS

- Prime location just off the Historic Downtown Denton Square
- Convenient and accessible location for clients
- Versatile layout to suit various business needs

### **OFFERING SUMMARY**

| LEASE RATE:    | \$20.00 SF/yr (NNN) |
|----------------|---------------------|
| AVAILABLE SF:  | 2,900 SF            |
| BUILDING SIZE: | 7,147 SF            |