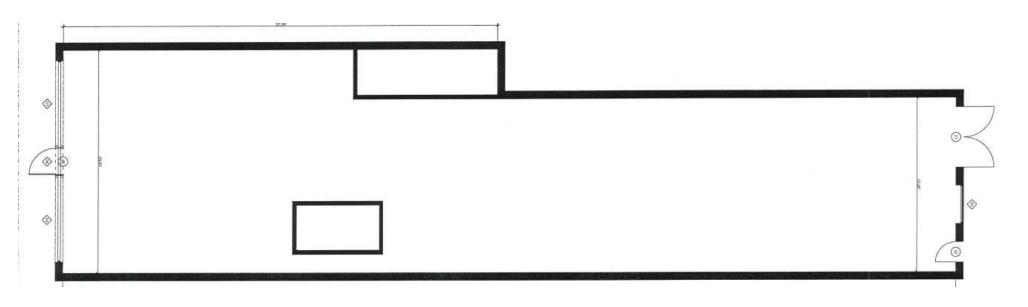

is prime property boasts a versatile layout designed to accommodate a wide range of business needs. With its convenient and accessible location just off the Historic Downtown Denton Square, it offers a strategic advantage for attracting clients and customers. Don't miss this opportunity to lease a space that perfectly complements your business goals.

## PROPERTY HIGHLIGHTS

- Prime location just off the Historic Downtown Denton Square
- Convenient and accessible location for clients
- Versatile layout to suit various business needs

#### KRIS SMITH

O: 940.381.2220 kris.smith@svn.com

### **OFFERING SUMMARY**

| LEASE RATE:    | \$20.00 SF/yr (NNN) |
|----------------|---------------------|
| AVAILABLE SF:  | 2,900 SF            |
| BUILDING SIZE: | 7,147 SF            |

# LEASE SPACES



# **LEASE INFORMATION**

| LEASE TYPE:  | NNN      | LEASE TERM: | Negotiable    |
|--------------|----------|-------------|---------------|
| TOTAL SPACE: | 2,900 SF | LEASE RATE: | \$20.00 SF/yr |

AVAILABLE SPACES
SUITE TENANT SIZE (SF) LEASI

LEASE TYPE LEASE RATE

Suite 205 Available 2,900 SF NNN \$20.00 SF/yr

KRIS SMITH

O: 940.381.2220 kris.smith@svn.com

# **FLOORPLAN**



## KRIS SMITH

O: 940.381.2220

kris.smith@svn.com

## **DENTON CITY INFO**



### LOCATION DESCRIPTION

Explore the lively atmosphere of Denton, TX, where the energy of a college town meets the charm of a historic downtown. In the heart of Denton, the Historic Downtown Denton Square is the hub of eclectic shops, boutiques, local eateries, and entertainment venues that draw individuals and families from all ov