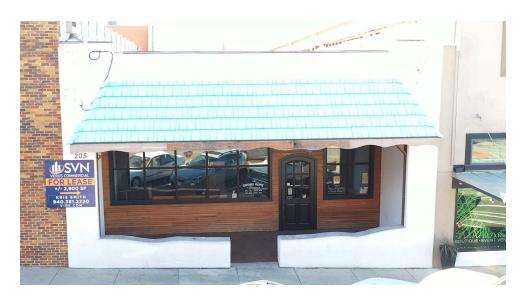

## PROPERTY DESCRIPTION

Discover the perfect space for your business at 205 North Elm Street. This prime property boasts a versatile layout designed to accommodate a wide range of business needs. With its convenient and accessible location just off the Historic Downtown Denton Square, it offers a strategic advantage for attracting clients and customers. Don't miss this opportunity to lease a space that perfectly complements your business goals.

## PROPERTY HIGHLIGHTS

- Prime location just off the Historic Downtown Denton Square
- Convenient and accessible location for clients
- Versatile layout to suit various business needs