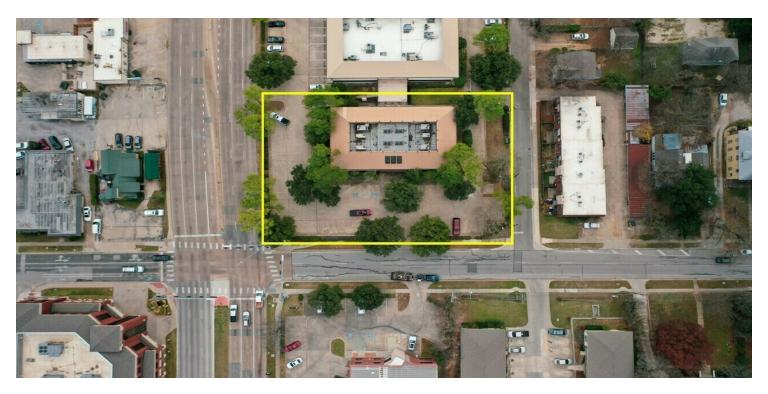

.75 Acres

#### PROPERTY OVERVIEW

Under Renovation - Lease space is expected to be delivered Q2 2024! Office/Retail Space available on the ground floor adjacent to PlainsCapital Bank and Executive Office Suites available in the Basement.

## Lease Spaces



#### **LEASE INFORMATION**

Lease Type:NNNLease Term:NegotiableTotal Space:2,562 SFLease Rate:\$22.50 SF/yr

#### **AVAILABLE SPACES**

| SUITE     | TENANT    | SIZE (SF) | LEASE TYPE | LEASE RATE    | DESCRIPTION |
|-----------|-----------|-----------|------------|---------------|-------------|
| Suite 200 | Available | 2,562 SF  | NNN        | \$22.50 SF/yr | -           |
| Suite 300 | Available | 2,967 SF  | NNN        | \$14.00 SF/yr | -           |

### Ground Floor Plan



## Executive Suites Floor Plan



# Additional Photos





# Demographics Map & Report



| POPULATION                            | 1 MILE              | 3 MILES               | 5 MILES               |
|---------------------------------------|---------------------|-----------------------|-----------------------|
| Total Population                      | 20,070              | 92,237                | 133,577               |
| Average Age                           | 30                  | 34                    | 35                    |
| Average Age [Male]                    | 30                  | 34                    | 34                    |
| Average Age (Female)                  | 30                  | 35                    | 36                    |
|                                       |                     |                       |