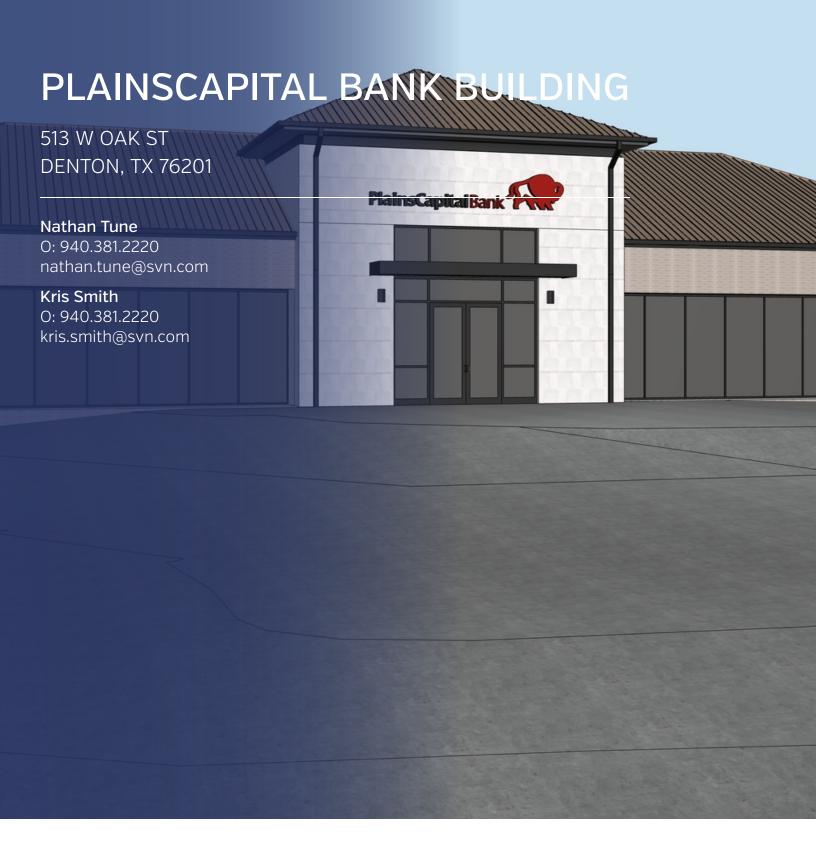

### Property Summary

#### **OFFERING SUMMARY**

Lease Rate: 22.50 SF/yr (NNN)

Building Size: 10,140 SF

Available SF: 130 SF - 2,562 SF

Lot Size: 0.75 Acres

#### PROPERTY OVERVIEW

Under Renovation - Lease space is expected to be delivered Q2 2024! Office/Retail Space available on the ground floor adjacent to PlainsCapital Bank and Executive Office Suites available in the Basement.