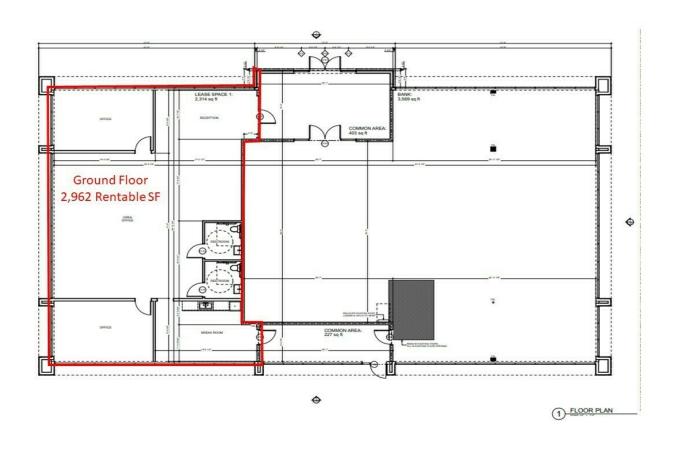

: 10,140 SF

Available SF: 130 SF - 2,562 SF

Lot Size: 0.75 Acres

#### PROPERTY OVERVIEW

Under Renovation - Lease space is expected to be delivered Q2 2024! Office/Retail Space available on the ground floor adjacent to PlainsCapital Bank and Executive Office Suites available in the Basement.

## Lease Spaces



#### **LEASE INFORMATION**

Lease Type:NNNLease Term:NegotiableTotal Space:2,562 SFLease Rate:\$22.50 SF/yr

#### **AVAILABLE SPACES**

| SUITE     | TENANT    | SIZE (SF) | LEASE TYPE | LEASE RATE    | DESCRIPTION |
|-----------|-----------|-----------|------------|---------------|-------------|
| Suite 200 | Available | 2,562 SF  | NNN        | \$22.50 SF/yr | -           |
| Suite 300 | Available | 2,967 SF  | NNN        | \$14.00 SF/yr | -           |

### Ground Floor Plan



## Executive Suites Floor Plan



# Additional Photos





# Demographics Map & Report



| POPULATION                            | 1 MILE              | 3 MILES               | 5 MILES               |
|---------------------------------------|---------------------|-----------------------|-----------------------|
| Total Population                      | 20,070              | 92,237                | 133,577               |
| Average Age                           | 30                  | 34                    | 35                    |
| Average Age [Male]                    | 30                  | 34                    | 34                    |
| Average Age (Female)                  | 30                  | 35                    | 36                    |
|