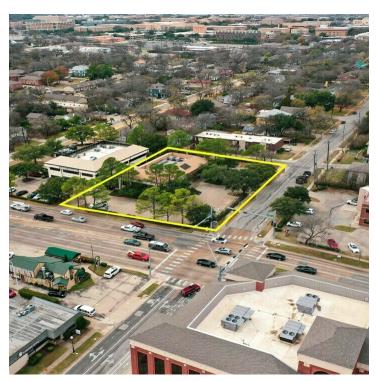

### Property Summary





#### **OFFERING SUMMARY**

Lease Rate: 22.50 SF/yr (NNN)

Building Size: 10,140 SF

Available SF: 130 SF - 2,562 SF

Lot Size: 0.75 Acres

#### PROPERTY OVERVIEW

Under Renovation - Lease space is expected to be delivered Q2 2024! Office/Retail Space available on the ground floor adjacent to PlainsCapital Bank and Executive Office Suites available in the Basement.

## Lease Spaces



#### **LEASE INFORMATION**

Lease Type:NNNLease Term:NegotiableTotal Space:2,562 SFLease Rate:\$22.50 SF/yr

#### **AVAILABLE SPACES**

| SUITE     | TENANT    | SIZE (SF) | LEASE TYPE | LEASE RATE    | DESCRIPTION |
|-----------|-----------|-----------|------------|---------------|-------------|
| Suite 200 | Available | 2,562 SF  | NNN        | \$22.50 SF/yr | -           |
| Suite 300 | Available | 2,96