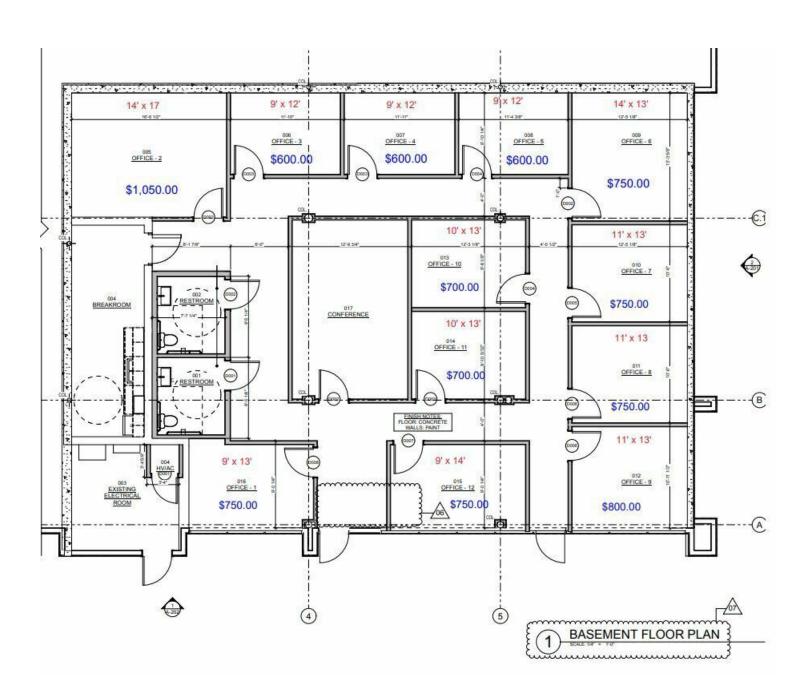

- 2,562 SF

Lot Size: 0.75 Acres

#### PROPERTY OVERVIEW

Under Renovation - Lease space is expected to be delivered Q2 2024! Office/Retail Space available on the ground floor adjacent to PlainsCapital Bank and Executive Office Suites available in the Basement.

## Lease Spaces



#### **LEASE INFORMATION**

Lease Type:NNNLease Term:NegotiableTotal Space:2,562 SFLease Rate:\$22.50 SF/yr

#### **AVAILABLE SPACES**

| SUITE     | TENANT    | SIZE (SF) | LEASE TYPE | LEASE RATE    | DESCRIPTION |
|-----------|-----------|-----------|------------|---------------|-------------|
| Suite 200 | Available | 2,562 SF  | NNN        | \$22.50 SF/yr | -           |
| Suite 300 | Available | 2,967 SF  | NNN        | \$14.00 SF/yr | -           |

### Ground Floor Plan



## Executive Suites Floor Plan



# Additional Photos





# Demographics Map & Report



| POPULATION                            | 1 MILE              | 3 MILES               | 5 MILES               |
|---------------------------------------|---------------------|-----------------------|-----------------------|
| Total Population                      | 20,070              | 92,237                | 133,577               |
| Average Age                           | 30                  | 34                    | 35                    |
| Average Age [Male]                    | 30                  | 34                    | 34                    |
| Average Age (Female)                  | 30                  | 35                    | 36                    |
|                                       |                     |