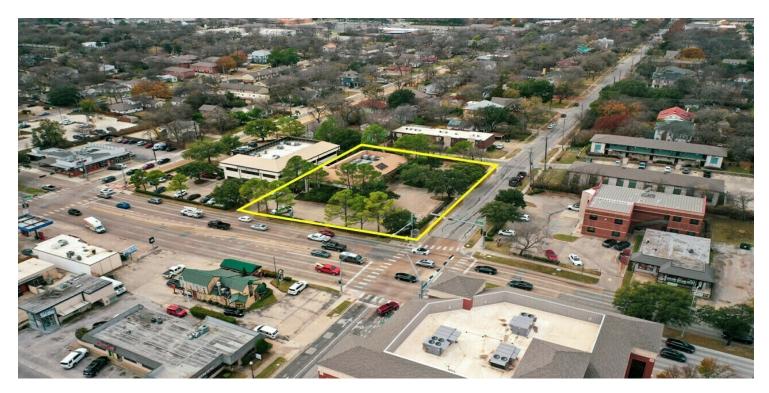

### Property Summary





#### **OFFERING SUMMARY**

Lease Rate: 22.50 SF/yr (NNN)

Building Size: 10,140 SF

Available SF: 130 SF - 2,562 SF

Lot Size: 0.75 Acres

#### PROPERTY OVERVIEW

Under Renovation - Lease space is expected to be delivered Q2 2024! Office/Retail Space available on the ground floor adjacent to PlainsCapital Bank and Executive Office Suites available in the Basement.

## Lease Spaces



#### **LEASE INFORMATION**

Lease Type:NNNLease Term:NegotiableTotal Space:2,562 SFLease Rate:\$22.50 SF/yr

#### **AVAILABLE SPACES**

| SUITE     | TENANT    | SIZE (SF) | LEASE TYPE | LEASE RATE    | DESCRIPTION |
|-----------|-----------|-----------|------------|---------------|-------------|
| Suite 200 | Available | 2,562 SF  | NNN        | \$22.50 SF/yr | -           |
| Suite 300 | Available | 2,967 SF  | NNN        | \$14.00 SF/yr | -           |

### Ground Floor Plan



## Executive Suites Floor Plan



# Additional Photos





# Demographics Map & Report



| POPULATION                            | 1 MILE              | 3 MILES               | 5 MILES               |
|---------------------------------------|---------------------|-----------------------|-----------------------