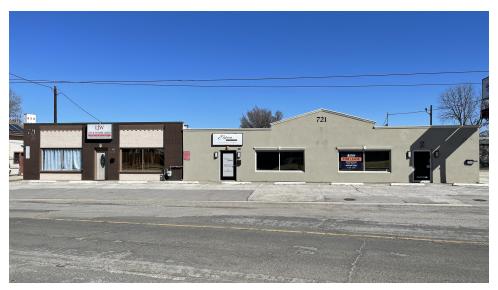

# Property Summary





## **OFFERING SUMMARY**

| Lease Rate:    | \$15.00 - 18.00 SF/yr (NNN) |
|----------------|-----------------------------|
| Building Size: | 3,576 SF                    |
| Available SF:  | 2,752 SF                    |

### **PROPERTY OVERVIEW**

-Easy Access to Downtown Denton -High Traffic Counts -Ample Parking

## 721 S ELM ST DENTON, TX 76201

#### SVN | Verus Commercial | Page 2

## Lease Spaces



### LEASE INFORMATION

| Lease Type:      |           |           | NNN        | Lease Term:           | Negotiable              |
|------------------|-----------|-----------|------------|-----------------------|-------------------------|
| Total Space:     |           |           | 2,752 SF   | Lease Rate:           | \$15.00 - \$18.00 SF/yr |
| AVAILABLE SPACES |           |