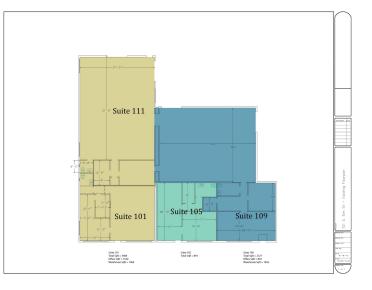

## Floor Plan

721 S ELM ST DENTON, TX 76201

### LEASE INFORMATION

| Lease Type:      |           |           | NNN        | Lease Term:           | Negotiable              |
|------------------|-----------|-----------|------------|-----------------------|-------------------------|
| Total Space:     |           |           | 2,752 SF   | Lease Rate:           | \$15.00 - \$18.00 SF/yr |
| AVAILABLE SPACES |           |           |            |                       |                         |
| SUITE            | TENANT    | SIZE (SF) | LEASE TYPE | LEASE RATE            | DESCRIPTION             |
| Suite 109        | Available | 2,752 SF  | NNN        | \$15.00 - 18.00 SF/yr | -                       |