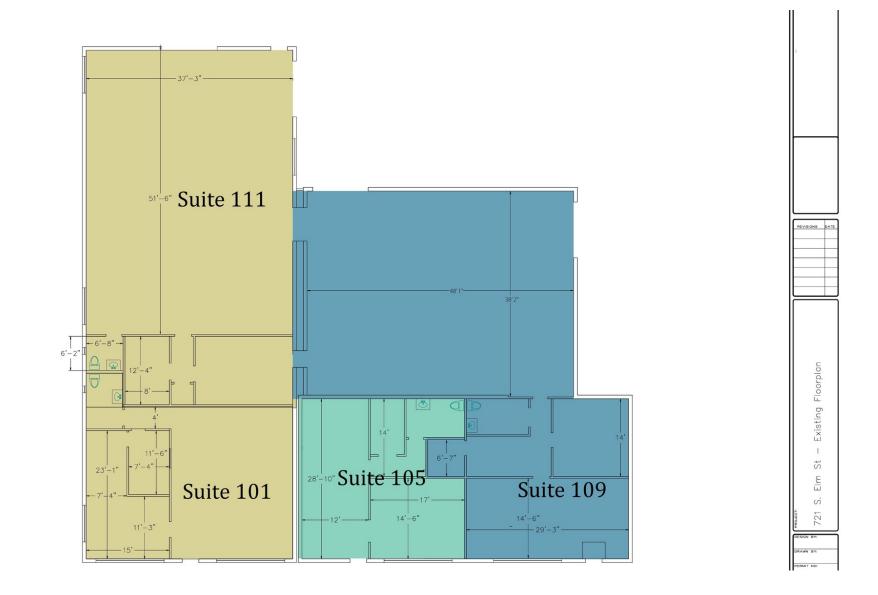

## Floor Plan

721 S ELM ST DENTON, TX 76201

### SVN | Verus Commercial | Page 4