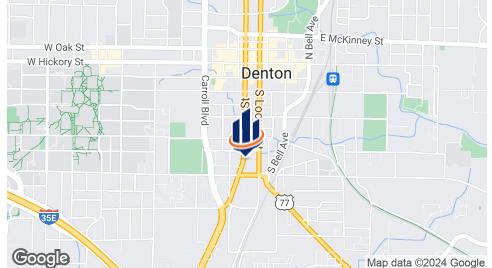

# Property Summary





## **OFFERING SUMMARY**

| Lease Rate:    | \$15.00 - 18.00 SF/yr (NNN) |
|----------------|-----------------------------|
| Building Size: | 3,576 SF                    |
| Available SF:  | 2,752 SF                    |

### **PROPERTY OVERVIEW**

-Easy Access to Downtown Denton -High Traffic Counts -Ample Parking

## 721 S ELM ST DENTON, TX 76201

#### SVN | Verus Commercial | Page 2

## Lease Spaces



### LEASE INFORMATION

| Lease Type:      |           |           | NNN        | Lease Term:           | Negotiable              |
|------------------|-----------|-----------|------------|-----------------------|-------------------------|
| Total Space:     |           |           | 2,752 SF   | Lease Rate:           | \$15.00 - \$18.00 SF/yr |
| AVAILABLE SPACES |           |