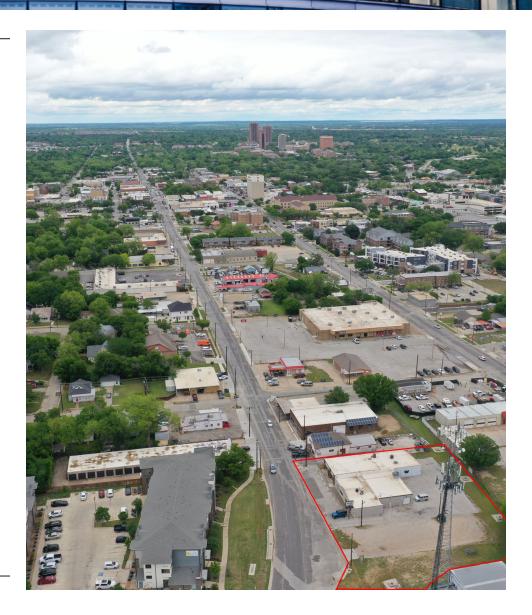

### **PROPERTY OVERVIEW**

Rare opportunity for an owner-occupant to purchase a building in Downtown Denton. Sitting on .78 AC this property has a quarter AC of gravel lot that has development potential or could be used as excess parking. The building is well-suited for office or flex/warehouse users. There are two grade-level doors available.

# LOCATION OVERVIEW

This subject property is located off Bell Avenue in Downtown Denton which benefits from high traffic counts. Downtown Denton is also home to two major college campuses, UNT and TWU. This area is a highly desirable location for retail, restaurant, and office users with excellent foot traffic and vibrant activity.