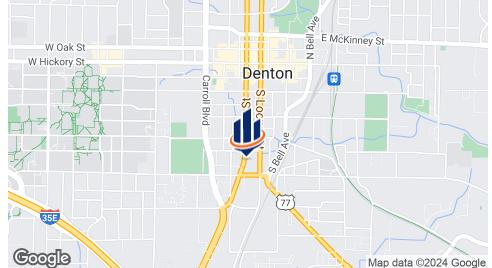

# Location Map

# LOCATION OVERVIEW

This subject property is located off Bell Avenue in Downtown Denton which benefits from high traffic counts. Downtown Denton is also home to two major college campuses, UNT and TWU. This area is a highly desirable location for retail, restaurant, and office users with excellent foot traffic and vibrant activity.