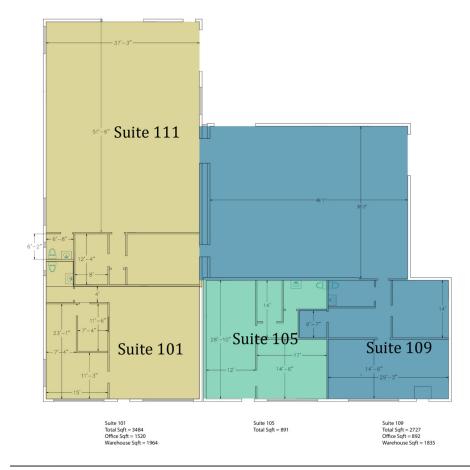

### **PROPERTY OVERVIEW**

Rare opportunity for an owner-occupant to purchase a building in Downtown Denton. Sitting on .78 AC this property has a quarter AC of gravel lot that has development potential or could be used as excess parking. The building is well-suited for office or flex/warehouse users. There are two grade-level doors available.