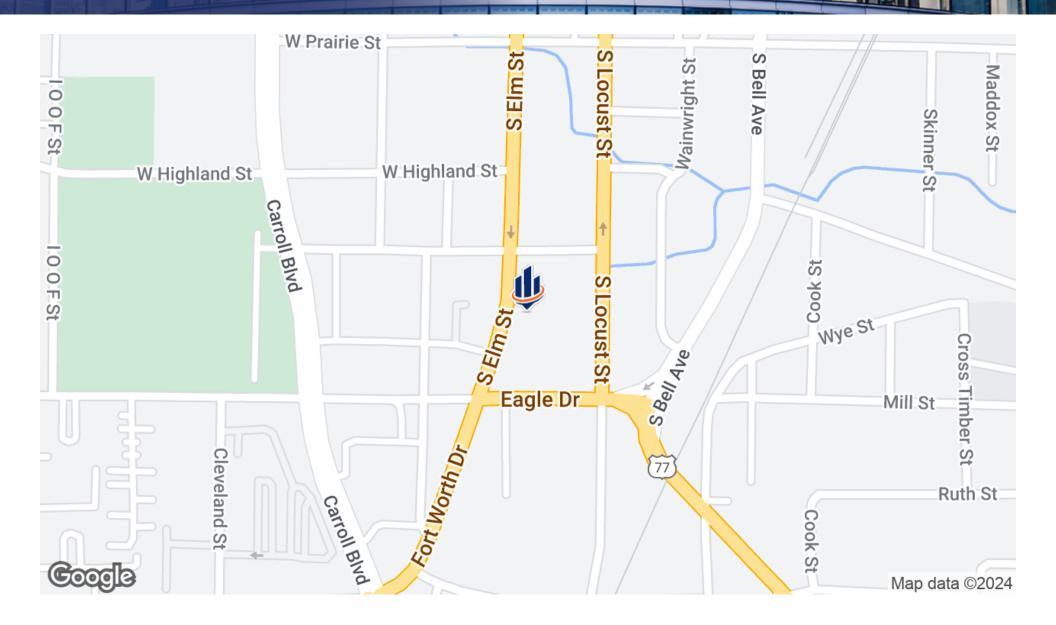

# Location Map

# LOCATION OVERVIEW

This subject property is located off Bell Avenue in Downtown Denton which benefits from high traffic counts. Downtown Denton is also home to two major college campuses, UNT and TWU. This area is a highly desirable location for retail, restaurant, and office users with excellent foot traffic and vibrant activity.