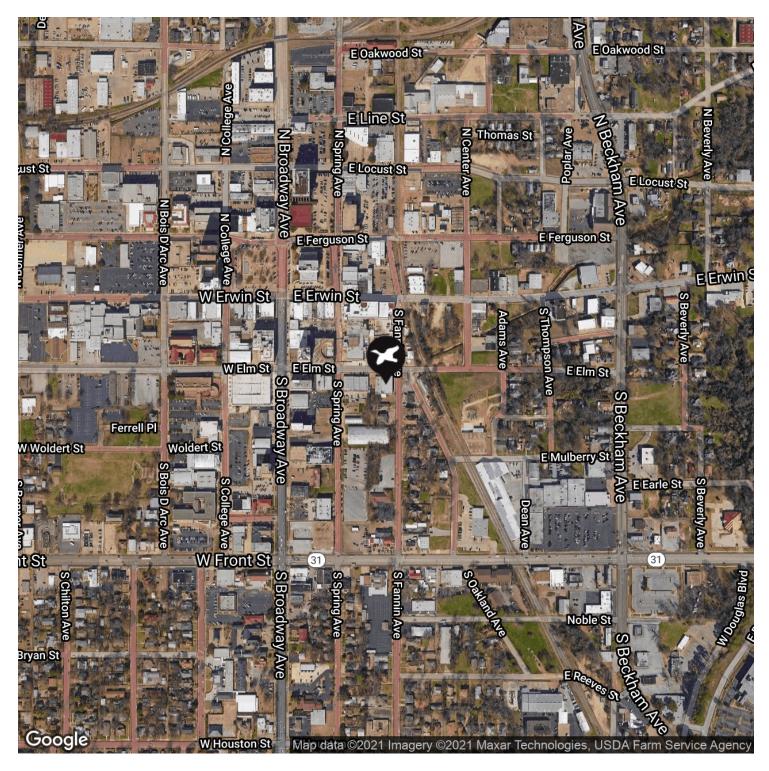

ulture District |

#### **PROPERTY OVERVIEW**

Rare downtown purchase opportunity. Two story office building located within walking distance of the Smith County Courthouse. Perfect building for a law office, other professional office, lease space, or could be retrofitted to multifamily.

#### **PROPERTY HIGHLIGHTS**

- Located within an Economic Opportunity Zone
- Lot includes ample off-street parking including covered parking.
- Well maintained interior and exterior.
- Exterior entrances to second floor.
- Layout conducive for single occupant, or multiple tenant lease space.

#### Sale Brochure

PRESENTED BY:

**HAGAN BAKER** 903 405 1954

HAGAN@DRAKETEXAS.COM

MITCHELL NEJAME

903.780.9029

MITCHELL@DRAKETEXAS.COM

223 E. Elm St., Tyler, TX 75702

## DOWNTOWN OFFICE BUILDING FOR SALE





Sale Brochure

LOCATION MAP

# 223 E. Elm St., Tyler, TX 75702 DOWNTOWN OFFICE BUILDING FOR SALE





















Sale Brochure ADDITIONAL PHOTOS