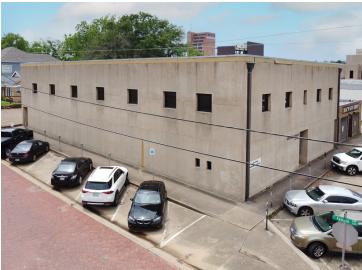

#### **PROPERTY OVERVIEW**

Rare downtown purchase opportunity. Two story office building located within walking distance of the Smith County Courthouse. Perfect building for a law office, other professional office, lease space, or could be retrofitted to multifamily.

#### **PROPERTY HIGHLIGHTS**

- Located within an Economic Opportunity Zone
- Lot includes ample off-street parking including covered parking.
- Well maintained interior and exterior.
- Exterior entrances to second floor.
- Layout conducive for single occupant, or multiple tenant lease space.