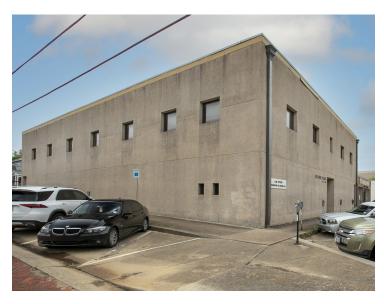

#### **PROPERTY OVERVIEW**

Rare downtown purchase opportunity. Two story office building located within walking distance of the Smith County Courthouse. Perfect building for a law office, other professional office, lease space, or could be retrofitted to multifamily.

#### **PROPERTY HIGHLIGHTS**

- Located within an Economic Opportunity Zone
- Lot includes ample off-street parking including covered parking.
- Well maintained interior and exterior.
- Exterior entrances to second floor.
- Layout conducive for single occupant, or multiple tenant lease space.