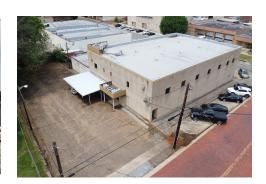

#### **PROPERTY HIGHLIGHTS**

- Located within an Economic Opportunity Zone
- Lot includes ample off-street parking including covered parking.
- Well maintained interior and exterior.
- Exterior entrances to second floor.
- Layout conducive for single occupant, or multiple tenant lease space.

# 223 E. Elm St., Tyler, TX 75702 DOWNTOWN OFFICE BUILDING FOR SALE

Sale Brochure ADDITIONAL PHOTOS